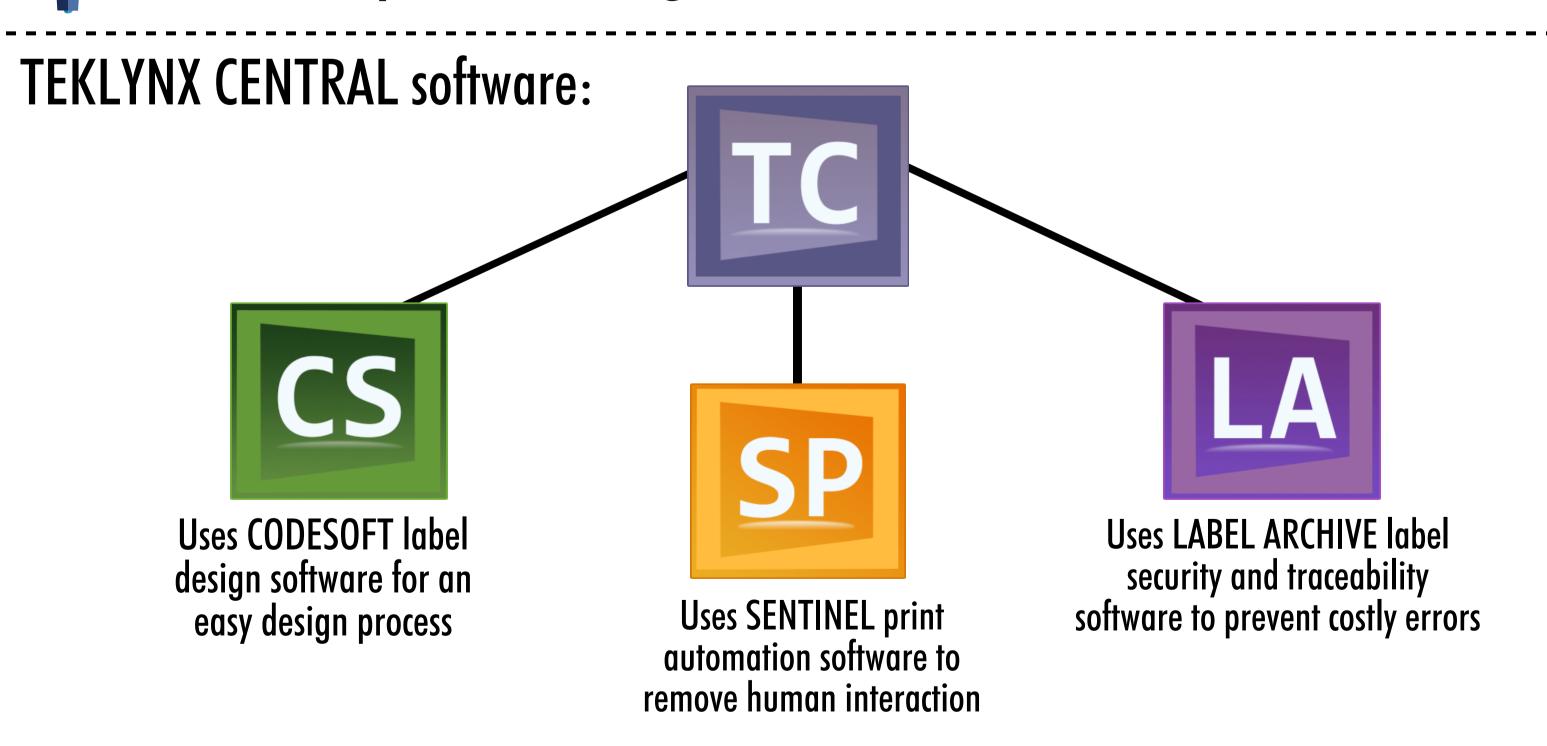

# Centralize your labeling environment with TEKLYNX CENTRAL!

Request a free enterprise label management consultation, and a TEKLYNX expert will reach out to answer your questions.

Request a Consultation