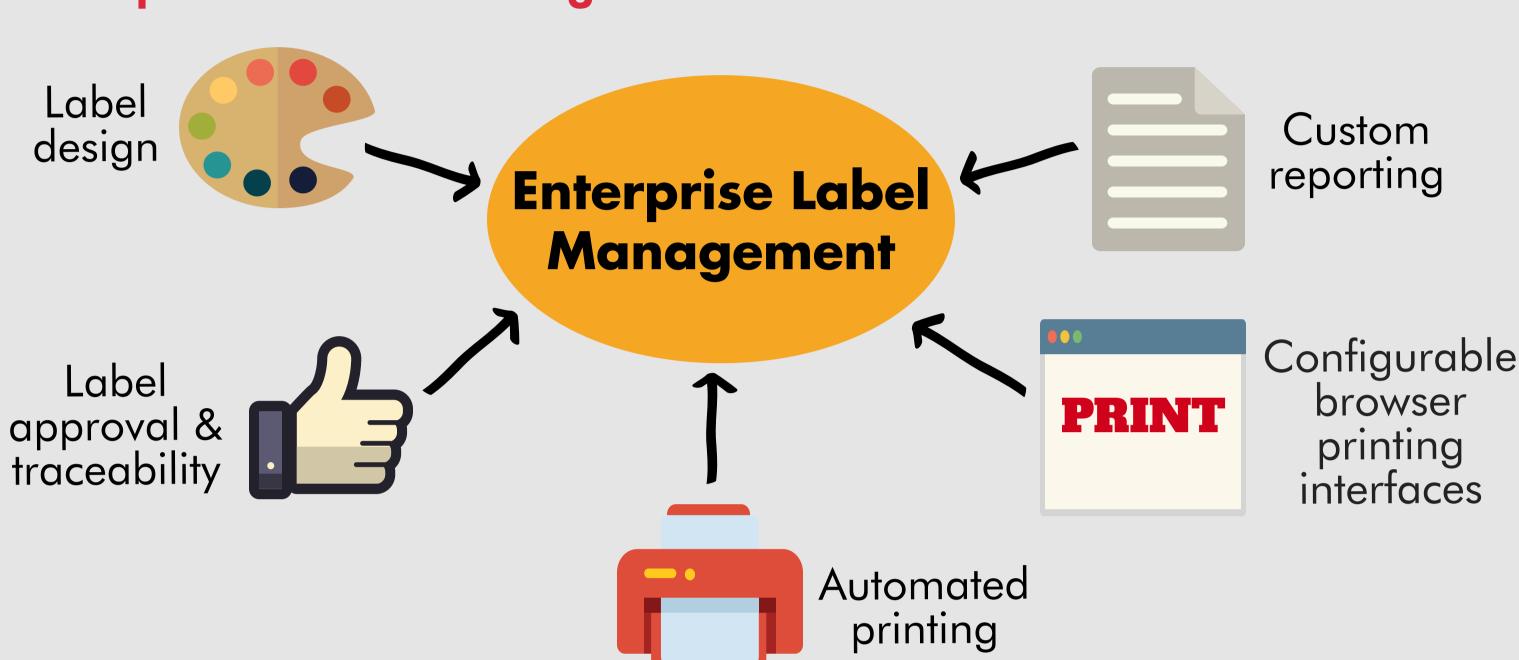

## Enterprise Label Management is an all-in-one solution with:

#### Enterprise Label Management software allows you to reap the benefits of a Centralized Labeling Environment