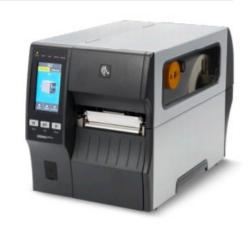

t fonts.

## SEAMLESS COMPATIBILITY

Use a new device with your existing designs seamlessly.

Move legacy Zebra files into new versions and quickly exploit the ZT411 or ZT421's new capabilities.

With firmware, using TEKLYNX you can communicate to the printer in which ever mode you require.

## IS TEKLYNX + ZEBRA FOR YOU?

Manufacturers who are looking to advance print speed, increase connectivity options, and improve scalability, install the Zebra ZT411 or ZT421 industrial printer and TEKLYNX barcode label design software.

Request Free 30 day Trial of TEKLYNX Barcode Label Design Solution: <a href="https://www.teklynx.com/products/download-trial">www.teklynx.com/products/download-trial</a>

Learn more about TEKLYNX + Zebra visit <a href="www.teklynx.com/zebra">www.teklynx.com/zebra</a>



www.teklynx.com Zebra ZT411 Printer Model



#### **DRIVING ALL ZEBRA PRINTERS**

TEKLYNX has native printer drivers for all Zebra desktop, mobile, industrial, and RFID label printer models, including ZT Series and ZQ Series printers. With one simple and centralized solution, you can ensure labels are printed accurately and efficiently from a desk, production line, loading dock, forklift, and more.

TEKLYNX Zebra printer drivers visit www.teklynx.com/zebra



#### SOFTWARE THAT GROWS WITH YOU

TEKLYNX labeling solutions are purpose-built to grow with manufacturers' needs, as needs grow. TEKLYNX barcode label design solutions can meet very simple labeling needs, to very complex global labeling environments.

- ✓ LABEL MATRIX: simple labeling needs
- ✓ LABELVIEW: moderate labeling and inte