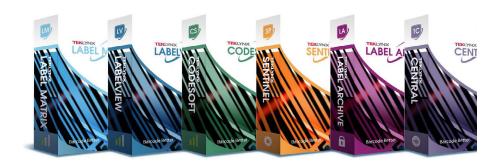

#### SOFTWARE THAT GROWS WITH YOU

TEKLYNX labeling solutions are purpose-built to grow with manufacturers' needs, as needs grow. TEKLYNX barcode label design solutions can meet very simple labeling needs, to very complex global labeling environments.

- ✓ LABEL MATRIX: simple labeling needs
- ✓ LABELVIEW: moderate labeling and integration needs
- ✓ CODESOFT: more complex labeling and integration needs

**PRO TIP:** Maximize labeling performance with TEKLYNX enterprise software.

- ✓ SENTINEL: combined with CODESOFT for print automation
- ✓ LABEL ARCHIVE: Combined with CODESOFT for label traceability and user tracking from design through print
- ▼ TEKLYNX CENTRAL: Powerful label design, print automation, and label traceability with a browser-based interface