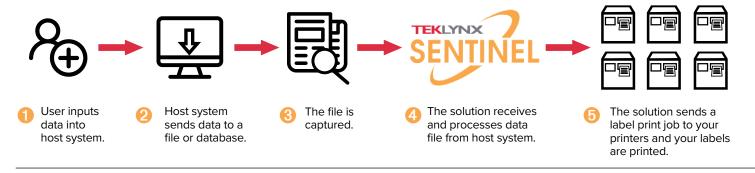

### **TEKLYNX SENTINEL Print Automation Solution**

Eliminate the need for manual data entry, reduce errors, and simplify the printing process with label printing automation. Print automation is a centralized technology solution that replaces the manual process of triggering a print job to your Zebra printers in any labeling environment. With TEKLYNX print automation software, SENTINEL, organizations can achieve significant benefits:

It automatically pulls and applies any data from your business system to the right label template at the right time and triggers printing to the right Zebra printer. You can automatically print order numbers, product information, lot numbers, shipping addresses, packing lists, and any other variable data you need from your ERP.

Without requiring human interaction, print jobs are triggered automatically by an action in your business system or the information sent to your database.