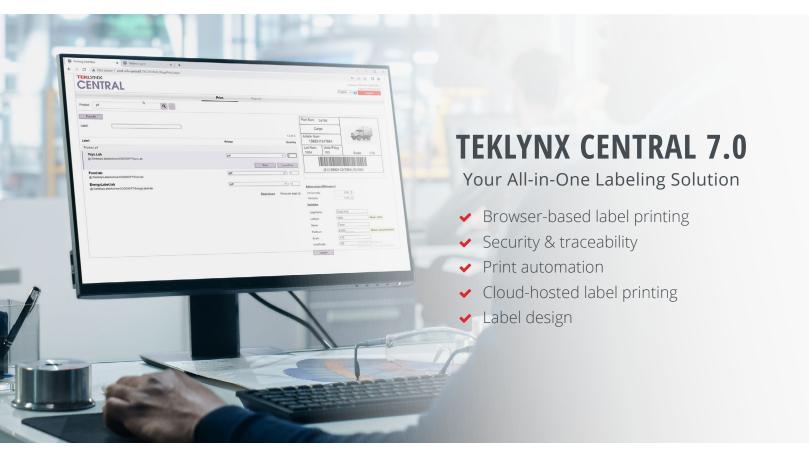

## **TEKLYNX CENTRAL**

Integrated label management software. Designed to meet industry standards and reduce the complexity of managing an enterprise solution with coordinated licensing controlled from a single location.

## **TEKLYNX CENTRAL 7.0 Video**

See how TEKLYNX CENTRAL 7.0 is built to optimize and standardize your labeling environment.