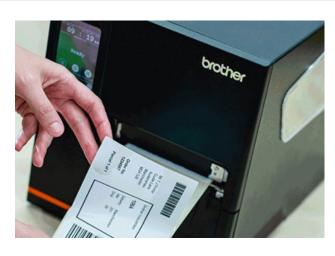

### TEKLYNX SOFTWARE + BROTHER PRINTERS

Brother's high-volume thermal industrial label printers have been designed to ensure minimal downtime and maximum productivity through fast print speeds, large ribbon capacity and in-built durability.

#### DRIVING ALL BROTHER PRINTERS

TEKLYNX barcode label design software solutions are compatible with Brother's full range of thermal label printers, including: TD-4T Series, TD-4T Series (RFID models), TJ Series and more. The combination of these two product offerings enables improved printer performance, accuracy, and compliance.