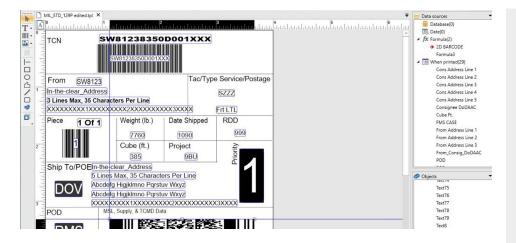

# PRINT BETTER WITH TEKLYNX

- ✓ Leverage all of the device's resident barcodes and fonts seamlessly with TEKLYNX. If a barcode or font you need is not specified in this list, you can use TEKLYNX to send any of the 100's of barcode types to the printer graphically.
- ✓ TEKLYNX has over 4,000
  native embedded printer
  drivers for optimized print
  speeds across thousands of
  printer models.
- ✓ Features built in to TEKLYNX allow you to leverage the right set of printer settings based on the template you would like to print. If one label needs to peel, and another needs to cut, no problem!
- Retain your printer settings as you upgrade your TEKLYNX software or printer hardware - easy!