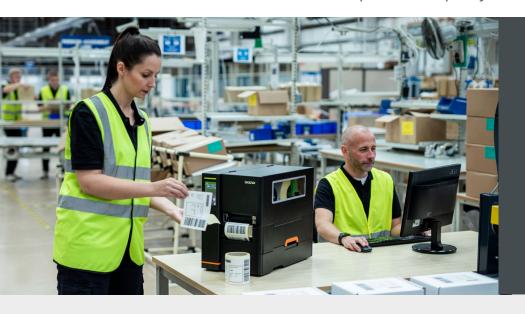

## Barcode Better with TEKLYNX and Brother Printers At Your Side

Offering applications for both commercial and industrial labeling, Brother printers work alongside TEKLYNX barcode label design software to deliver quality and efficient labeling solutions for transportation and logistics, food and hospitality, retail, and healthcare manufacturers around the globe.

### Maximize productivity

TEKLYNX built-in step-bystep wizards make it easy to design and print labels quickly from Brother's high speed label printers.