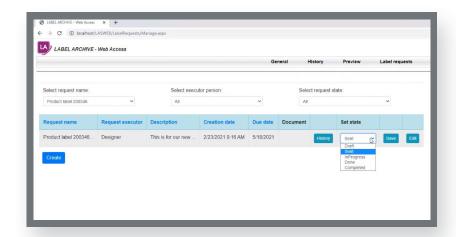

## LABEL ARCHIVE ...

Many industries are regulated to enforce labeling workflows and ensure that the same process is followed every time a label is generated. LABEL ARCHIVE gives you full traceability of label design, storage, and printing to support compliance with industry regulations and internal process requirements.

#### LABEL ARCHIVE WEB RELAUNCH

- ✓ New, sleek interface for easier navigation and accessibility
- Track a label throughout the entire process
- Ability to request a template design