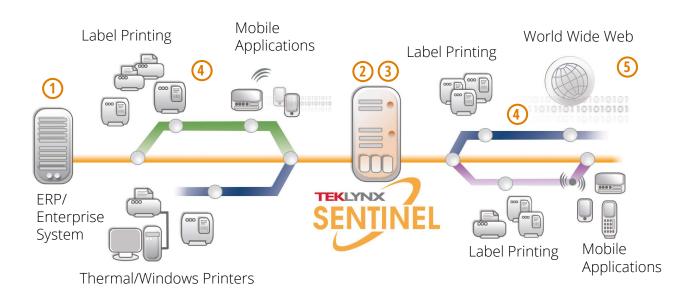

# **How does SENTINEL work?**

When processing print requests, SENTINEL works in the following way:

### 1. A print request is created by ERP application software

The print request serves two purposes:

- it includes the variable information for barcode labels
- it initiates the request to SENTINEL

### 2. SENTINEL "watches" for the print request

SENTINEL receives data sent from the host via the print request.

### 3. SENTINEL processes the data from the print request

SENTINEL maps the data to a label design based on a predefined configuration.

### 4. SENTINEL prints the label

### 5. SENTINEL reports the outcome of the job

Using the CODESOFT print engine, labels can be printed to over 3000 thermal and Windows printers locally, remotely or on a network.