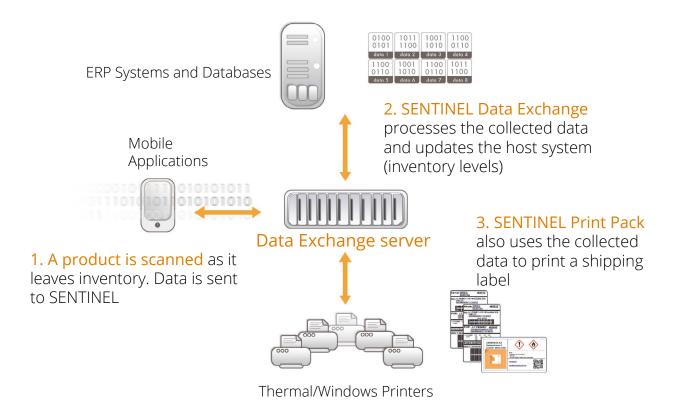

# What is SENTINEL Data Exchange?

As the name implies, SENTINEL Data Exchange is all about exchanging data, and is specifically designed to meet the growing needs of AIDC integration.

SENTINEL Data Exchange has all the functionality of the SENTINEL Print Pack product, and also includes the following additional plug-ins:

### • Web Service Client process plug-in

uses a sentinel to call web service functions along with parameters from received data.

#### • Database process plug-in

processes data received from an input plug-in and updates, inserts or deletes records in one or multiple databases. The Database plug-in can also activate stored procedures in a database.

#### • Web Server input plug-in

collects data from web applications via RESTful Web API and can process the data using any SENTINEL process plug-in.