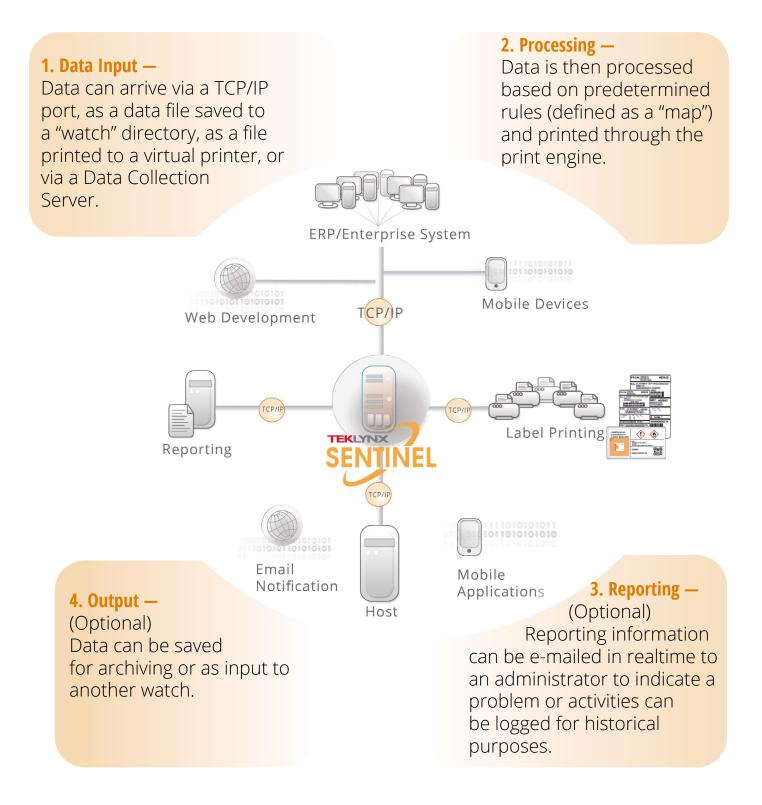

# **How does SENTINEL work?**

When processing print requests, SENTINEL works in the following way:

### 1. A print request is created by ERP application software

The print request serves two purposes:

- it includes the variable information for barcode labels
- it initiates the request to SENTINEL

### 2. SENTINEL "watches" for the print request

SENTINEL receives data sent from the host via the print request.

### 3. SENTINEL processes the data from the print request

SENTINEL maps the data to a label design based on a predefined configuration.

### 4. SENTINEL prints the label

### 5. SENTINEL reports the outcome of the job

Using the CODESOFT print engine, labels can be printed to over 3000 thermal and Windows printers locally, remotely or on a network.