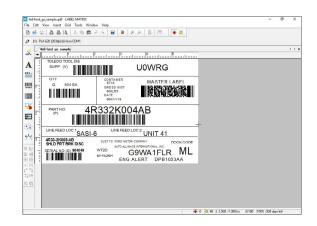

## For simple labeling requirements

LABEL MATRIX is feature-rich label design software for companies looking for a trusted solution that is simple to install and easy to use. LABEL MATRIX is an intuitive application with an easy-to-navigate interface.

Helpful wizards guide you through adding text, images, and barcodes, database connections, and advanced design options to ensure a straightforward process. LABEL MATRIX is the best choice for small businesses looking for a labeling solution at a reasonable price point!