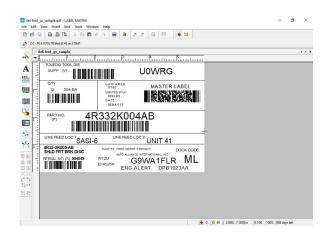

# For simple labeling requirements

LABEL MATRIX is feature-rich label design software for companies looking for a trusted solution that is simple to install and easy to use. LABEL MATRIX is an intuitive application with an easy-to-navigate interface. Helpful wizards guide you through adding text, images, and barcodes, database connections, and advanced design options to ensure a straightforward process. LABEL MATRIX is the best choice for low-complexity labeling environments looking for a labeling solution at a reasonable price!

### 2D Barcodes

Support for 100+ barcode symbologies, including Data Matrix and QR Codes. 458423 458427 458424 458428 458425 458429 458426 458430